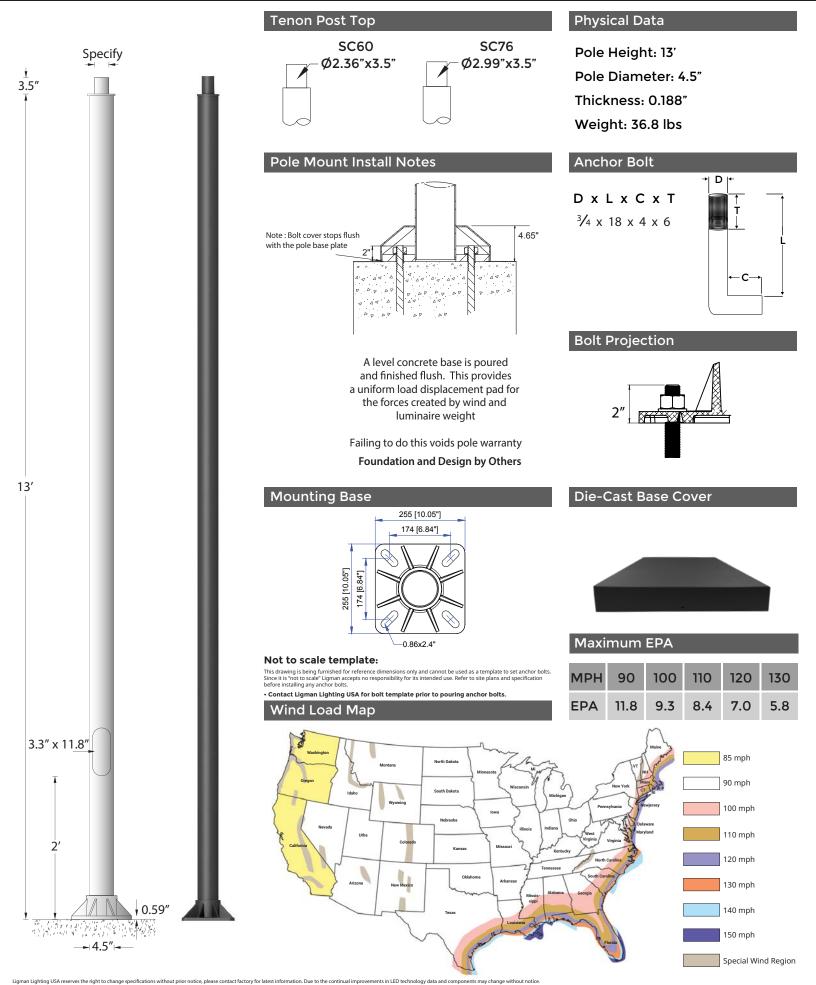

## APD-RSA-4518-13'-4.5" DIA .188"

## Round Straight Aluminum Pole

## APD-RSA-4518-13'-4.5" DIA .188"

Round Straight Aluminum Pole

### ORDERING EXAMPLE || APD-RSA-4518-13'-4.5" DIA .188"-SC60-02-Options

Inspired by Nature Finishes The Inspired by nature Finishing is a unique system of decorative powder coating. Our metal decoration process can easily transform the appearance of metal or aluminum product into a wood grain finish.

### Anchor Bolt Installation for Poles