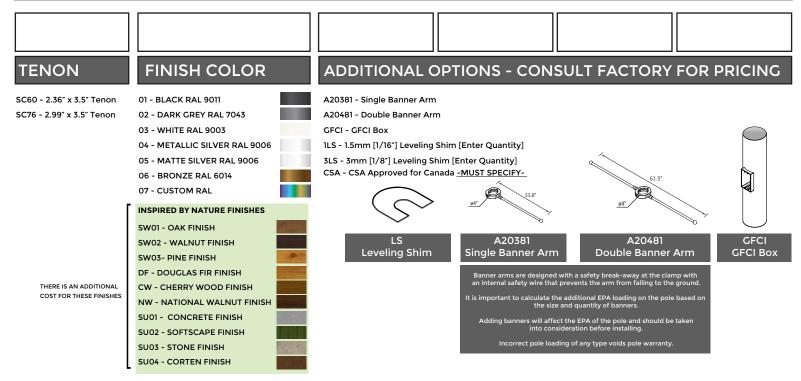

### ORDERING EXAMPLE || APD-RSA-4518-13'-4.5" DIA .188"-SC60-02-Options

Inspired by Nature Finishes The Inspired by nature Finishing is a unique system of decorative powder coating. Our metal decoration process can easily transform the appearance of metal or aluminum product into a wood grain finish.

- Added Benefits Resistance to salt-acid room, accelerated aging
- Boiling water, lime and condensed water res
- Anti-Graffiti, Anti-Slip, Anti-Microbial, Anti-Scratch
  Super durable (UV resistant)
  TGIC free (non-toxic)