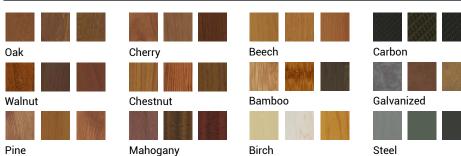

### ORDERING EXAMPLE || APD-RSA-4518-13'-4.5" DIA .188"-SC60-02-Options

Inspired by Nature Finishes The Inspired by nature Finishing is a unique system of decorative powder coating. Our metal decoration process can easily transform the appearance of metal or aluminum product into a wood grain finish.

Wood grain coating can create beautiful wood-looking products of any sort. There are over 300 combinations of designs currently in use. Wood grains can be made with different colors, designs, etc.

Our powder coatings are certified for indoor and outdoor applications and are backed by a comprehensive warranty. These coatings rise to the highest conceivable standard of performance excellence and design innovation.